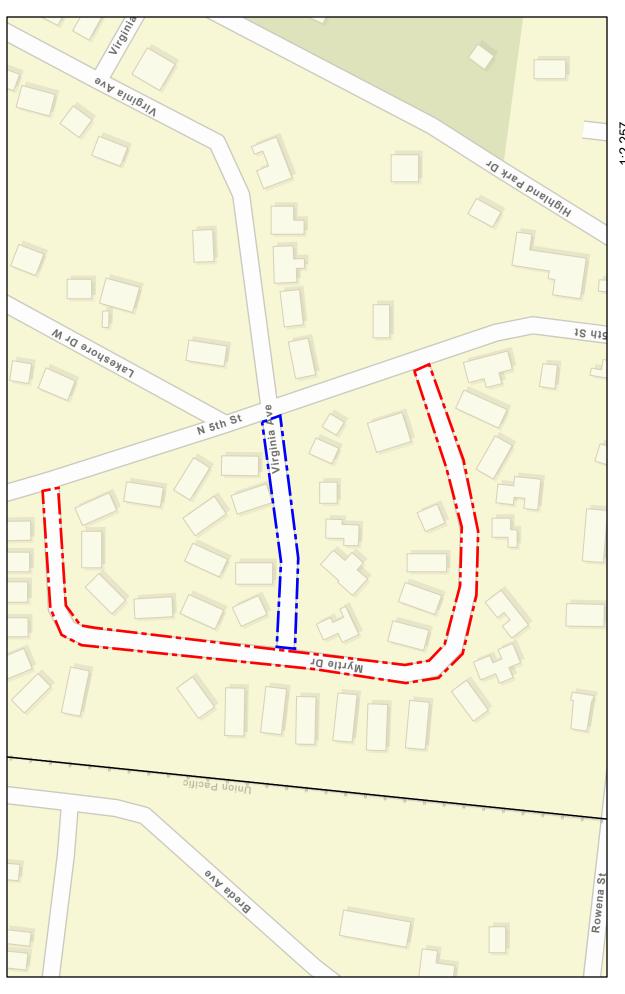

## LOUISIANA COMMUNITY DEVELOPMENT BLOCK GRANT (LCDBG) PUBLIC FACILITIES PROGRAM - STREETS General Description Form 1. Applicant Name and Mailing Address City of Natchitoches, 700 Second St., Natchitoches, LA 71457 2. Name of City Clerk or Parish Secretary 3. Applicant's Email Address Stacy McQueary rwilliamsjr@natchitochesla.gov 4. Name and Phone Number of Administrative Consulting 5. Name and Phone Number of Engineering Firm Firm Preparing Application 117 Tioga Rd. Preparing Application true Magee LLC Ball LA 71405 6. Administrative Consulting Firm Contact Name and 7. Engineering Firm Contact Name and Email Email Address (Surveys only) Address Thomas Mage e - Thomas mage of ryemage com 8. Target Area information - attached additional pages if needed Census Tract / Block Group/Zip Code system-wide [ ] 22069000700)/3/71457 target area(s) [x] name of target area Brahma Drive name of target area J.C. Deblieux Drive name of target area Myrtle Drive name of target area \_Ouida Drive 9. Legislative Districts: State Senate: State Rep.: 23 U.S. Congress: 10. National Objective Addressed: 11. Total Amount of LCDBG Funds Requested: [ ] Slum/Blight [ X Low/Moderate Income \$ 1,192,566 [ ] Urgent Need Source of 12. Funds Amount **Fund Status** State Use Only Funds **LCDBG** \$ 1,192,566 Local Funds \$ 28,750 General \$ Private Funds \$ State Funds Federal Funds \$ Other Funds \$ TOTAL COST 1,221,316 13. Signature (Chief Elected Official) 14. Date November 9. 2022 16. Telephone Number 15. Typed Name/Title RONNIE WILLIAMS, JR./MAYOR 318-352-2772